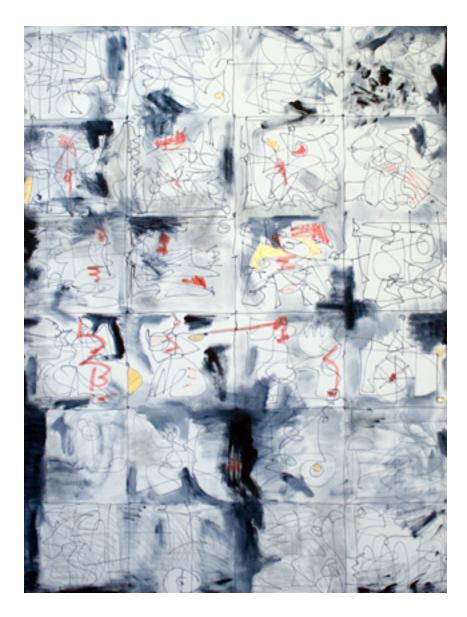

George Burchett – *Spider Dreaming*, 2006, acrylic, ink and gold leaf on canvas, 139 x 96 cm

George Burchett – *Uncharted Waters*, 2006, acrylic, oil stick, gold leaf on canvas, 139 x 96 cm

George Burchett - Procession 1, 2, 3, 4, 5, 6; 2006, acrylic and gesso on cardboard,