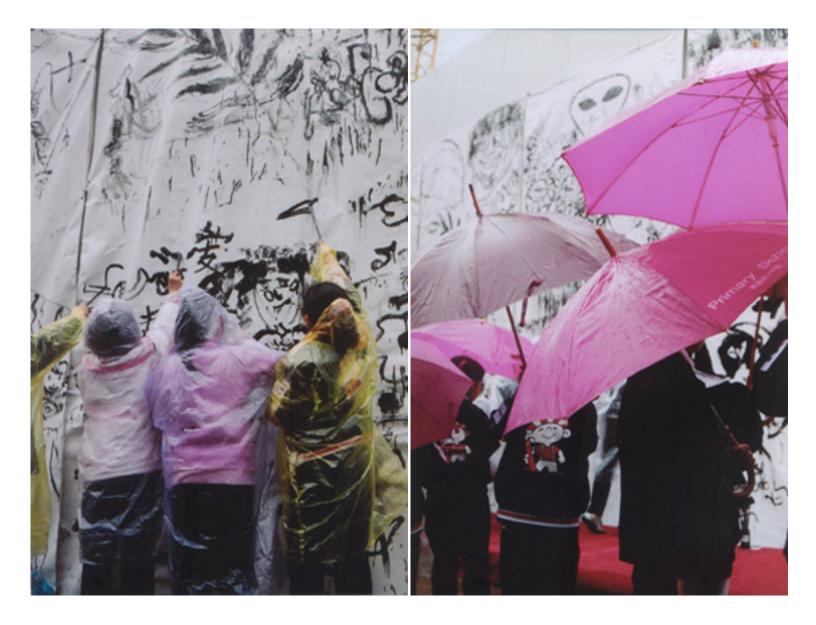

壁画活动 Wall Mural Creation by George Burchett 11.16.06 9:30hr — 16:00hr

> 静安公园 JingAn Park

主办单位: 上海市静安区文化局

承办单位:上海静枝文化艺术进修学校 上海市静安区文化艺术交流

协办单位:静安区文化馆 静安区文史馆 上海市静安书法协会 利润服饰制品(上海)有限公司

Presented and Sponsored by: JingAn District Cultural Bureau Kings College Shanghai Lilan Fashion

## لکھی Wall Mural Creation by George Burchett 11.16.06 9:30hr -16:00hr الکیکی Jing An Park