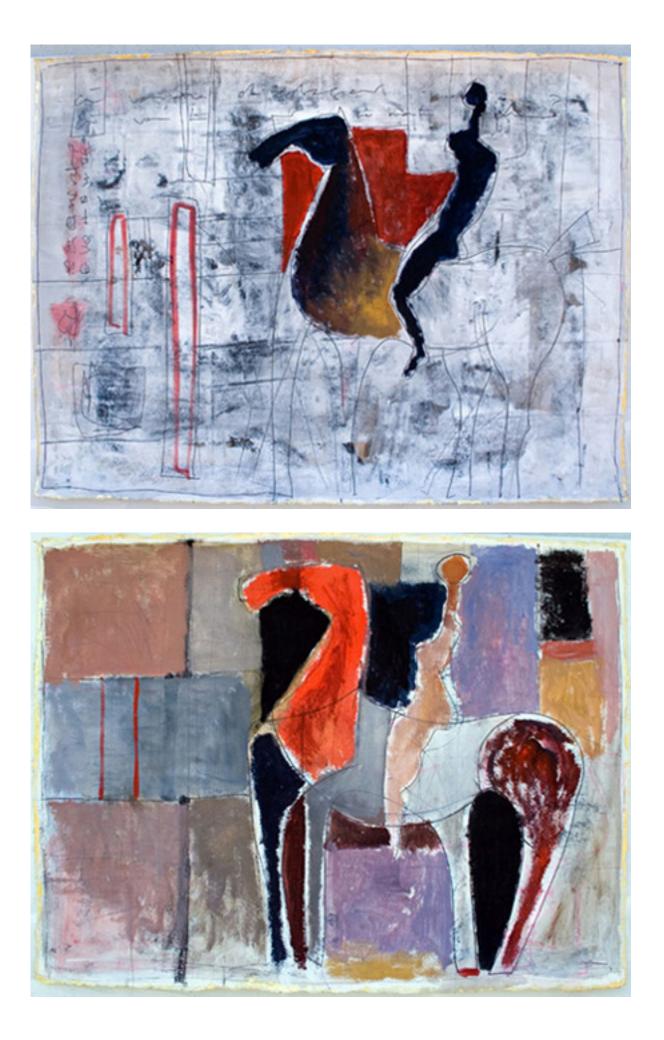

George Burchett – *Riddle*, 2006, acrylic, ink and gold leaf on canvas, 139 x 96 cm Private Collection, Sydney

George Burchett – *Story Board (Kung Fu)*, 2006, acrylic, ink and gold leaf on canvas, 139 x 96 cm Private Collection, Sydney

George Burchett – *Spider Dreaming*, 2006, acrylic, ink and gold leaf on canvas, 139 x 96 cm

George Burchett – *Uncharted Waters*, 2006, acrylic, oil stick, gold leaf on canvas, 139 x 96 cm

George Burchett - Procession 1, 2, 3, 4, 5, 6; 2006, acrylic and gesso on cardboard,