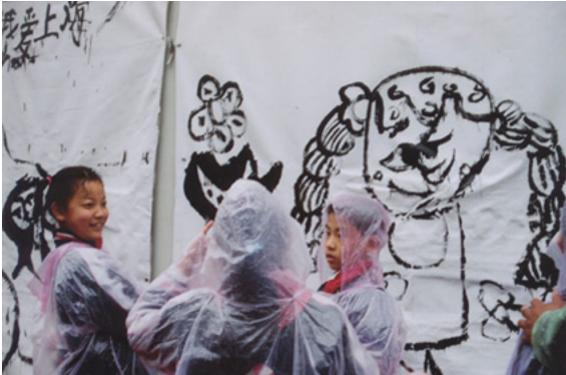

壁画活动 Wall Mural Creation by George Burchett 11.16.06 9:30hr — 16:00hr

> 静安公园 JingAn Park

主办单位: 上海市静安区文化局

承办单位:上海静枝文化艺术进修学校 上海市静安区文化艺术交流

协办单位:静安区文化馆 静安区文史馆 上海市静安书法协会 利润服饰制品(上海)有限公司

Presented and Sponsored by: JingAn District Cultural Bureau Kings College Shanghai Lilan Fashion

## لکھی Wall Mural Creation by George Burchett 11.16.06 9:30hr -16:00hr الکیکی Jing An Park