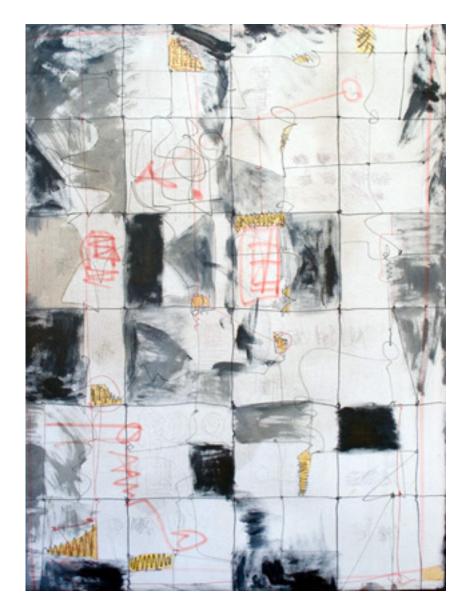

George Burchett – *Spider Dreaming*, 2006, acrylic, ink and gold leaf on canvas, 139 x 96 cm

George Burchett – *Uncharted Waters*, 2006, acrylic, oil stick, gold leaf on canvas, 139 x 96 cm

George Burchett - Procession 1, 2, 3, 4, 5, 6; 2006, acrylic and gesso on cardboard,