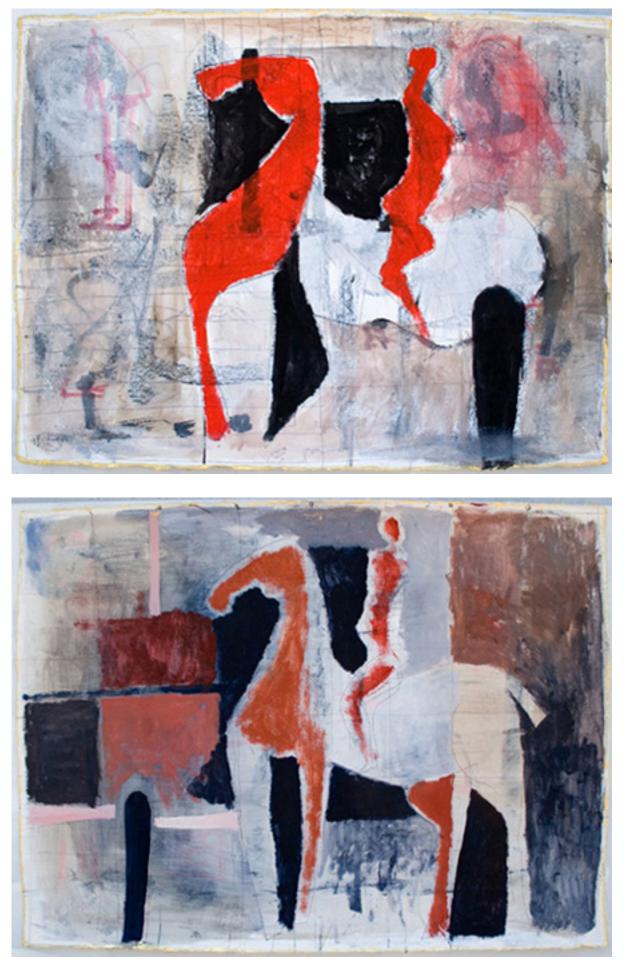

George Burchett – *Spider Dreaming*, 2006, acrylic, ink and gold leaf on canvas, 139 x 96 cm

George Burchett – *Uncharted Waters*, 2006, acrylic, oil stick, gold leaf on canvas, 139 x 96 cm

George Burchett - Procession 1, 2, 3, 4, 5, 6; 2006, acrylic and gesso on cardboard,