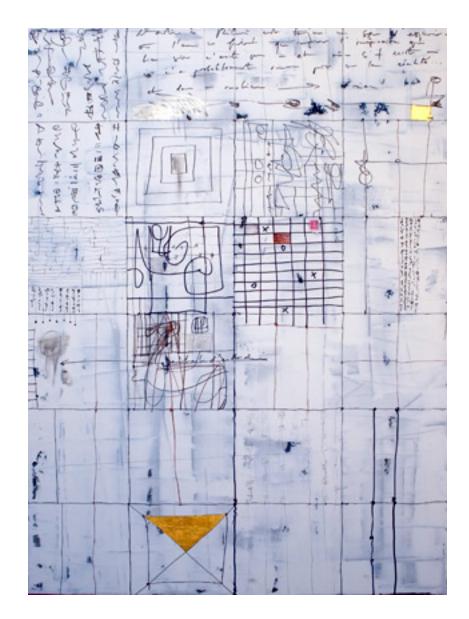

George Burchett – *Riddle*, 2006, acrylic, ink and gold leaf on canvas, 139 x 96 cm Private Collection, Sydney

George Burchett – *Story Board (Kung Fu)*, 2006, acrylic, ink and gold leaf on canvas, 139 x 96 cm Private Collection, Sydney