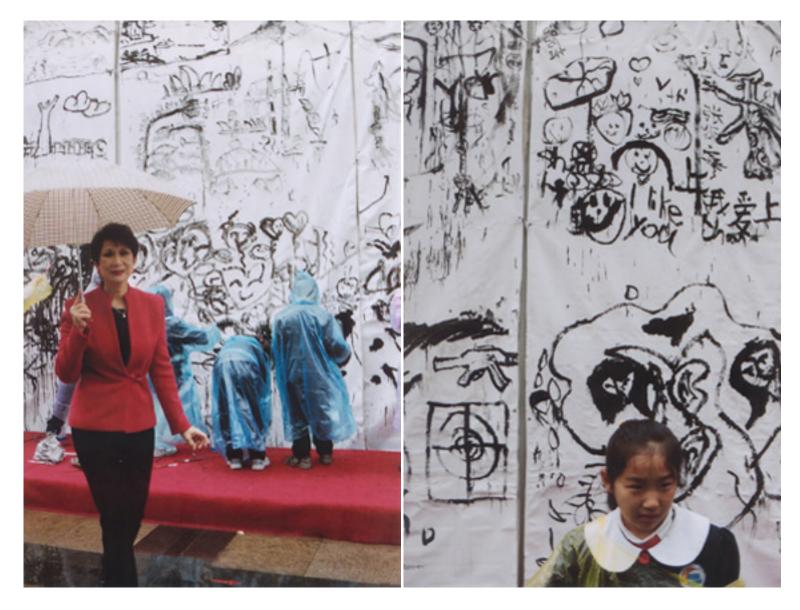

壁画活动 Wall Mural Creation by George Burchett 11.16.06 9:30hr — 16:00hr

> 静安公园 JingAn Park

主办单位: 上海市静安区文化局

承办单位:上海静枝文化艺术进修学校 上海市静安区文化艺术交流

协办单位:静安区文化馆 静安区文史馆 上海市静安书法协会 利润服饰制品(上海)有限公司

Presented and Sponsored by: JingAn District Cultural Bureau Kings College Shanghai Lilan Fashion

## لکھی Wall Mural Creation by George Burchett 11.16.06 9:30hr -16:00hr الکیکی Jing An Park