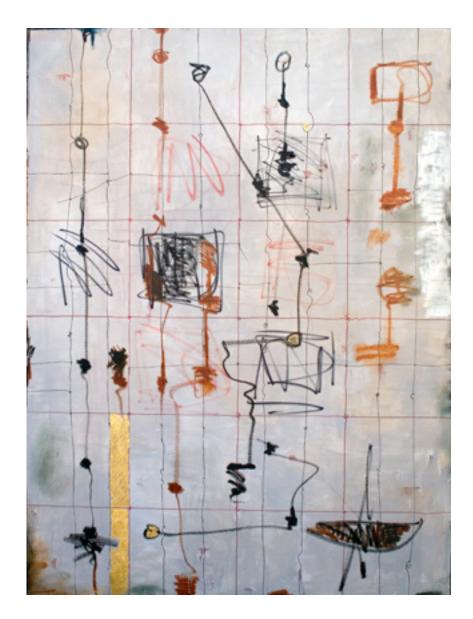

George Burchett – *Riddle*, 2006, acrylic, ink and gold leaf on canvas, 139 x 96 cm Private Collection, Sydney

George Burchett – *Story Board (Kung Fu)*, 2006, acrylic, ink and gold leaf on canvas, 139 x 96 cm Private Collection, Sydney