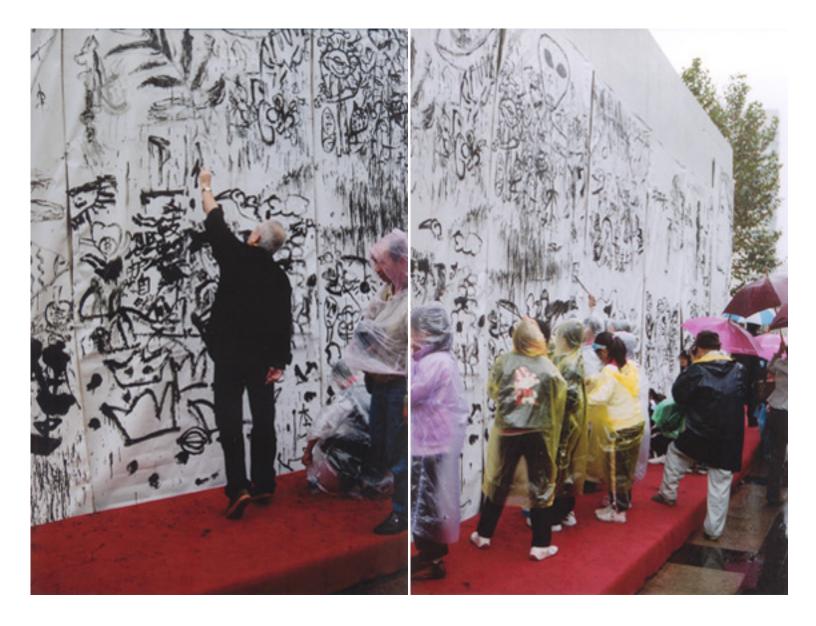

壁画活动 Wall Mural Creation by George Burchett 11.16.06 9:30hr — 16:00hr

> 静安公园 JingAn Park

主办单位: 上海市静安区文化局

承办单位:上海静枝文化艺术进修学校 上海市静安区文化艺术交流

协办单位:静安区文化馆 静安区文史馆 上海市静安书法协会 利润服饰制品(上海)有限公司

Presented and Sponsored by: JingAn District Cultural Bureau Kings College Shanghai Lilan Fashion

## لکھی Wall Mural Creation by George Burchett 11.16.06 9:30hr -16:00hr الکیکی Jing An Park