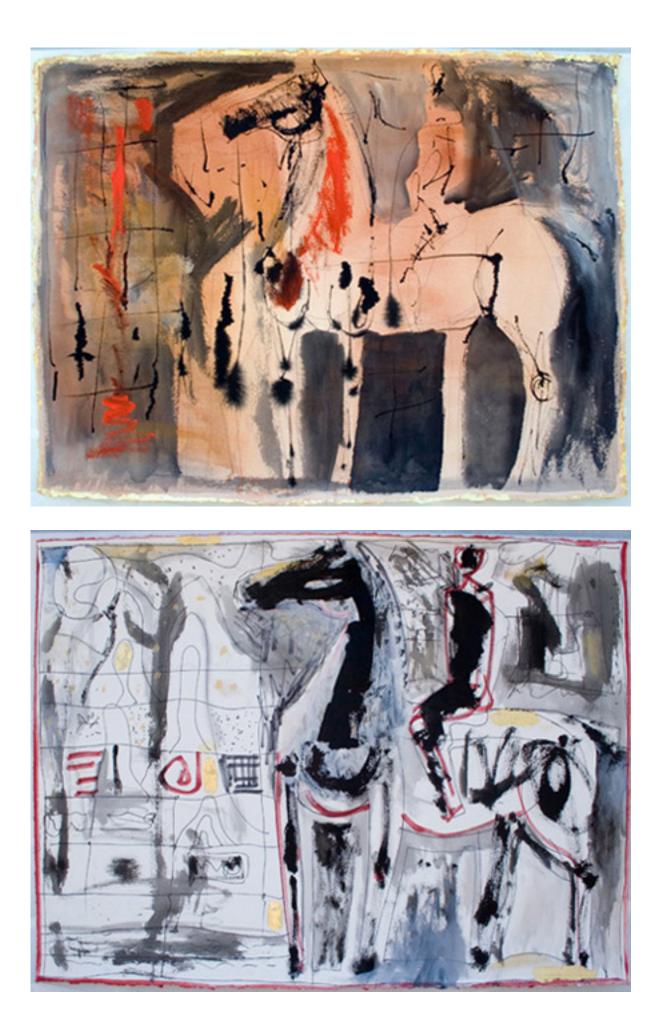

George Burchett – *Spider Dreaming*, 2006, acrylic, ink and gold leaf on canvas, 139 x 96 cm

George Burchett – *Uncharted Waters*, 2006, acrylic, oil stick, gold leaf on canvas, 139 x 96 cm

George Burchett - Procession 1, 2, 3, 4, 5, 6; 2006, acrylic and gesso on cardboard,