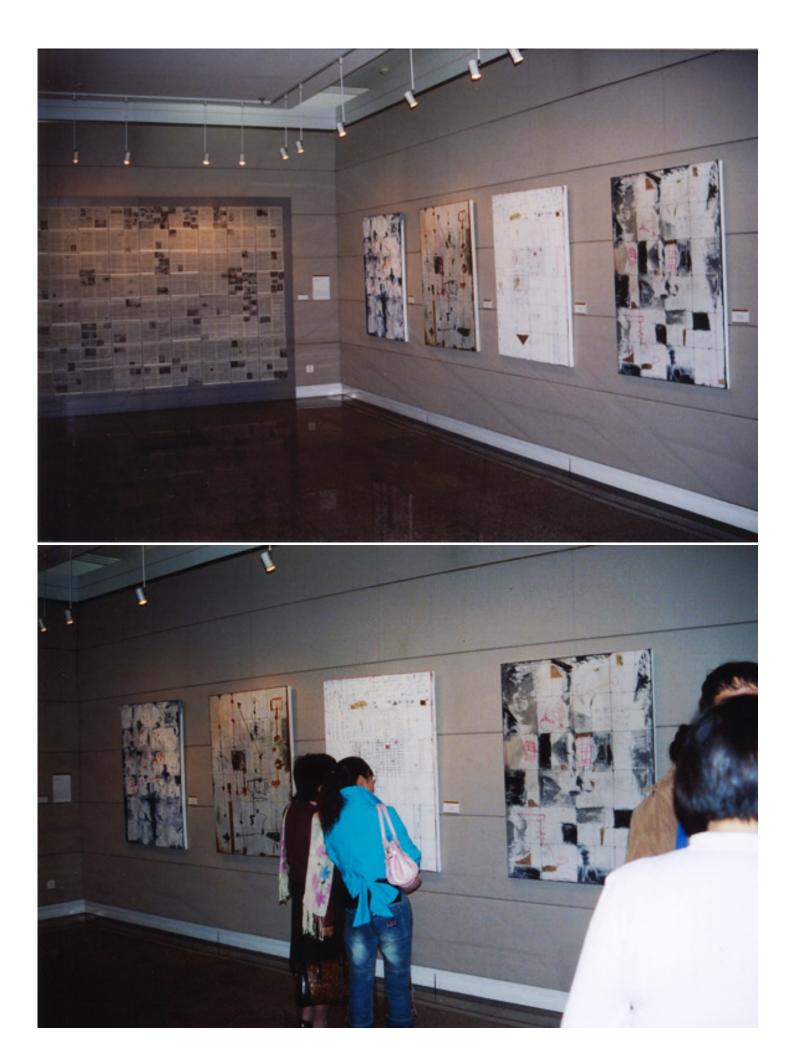

George Burchett – *Riddle*, 2006, acrylic, ink and gold leaf on canvas, 139 x 96 cm Private Collection, Sydney

George Burchett – *Story Board (Kung Fu)*, 2006, acrylic, ink and gold leaf on canvas, 139 x 96 cm Private Collection, Sydney

George Burchett – *Spider Dreaming*, 2006, acrylic, ink and gold leaf on canvas, 139 x 96 cm

George Burchett – *Uncharted Waters*, 2006, acrylic, oil stick, gold leaf on canvas, 139 x 96 cm

George Burchett - Procession 1, 2, 3, 4, 5, 6; 2006, acrylic and gesso on cardboard,