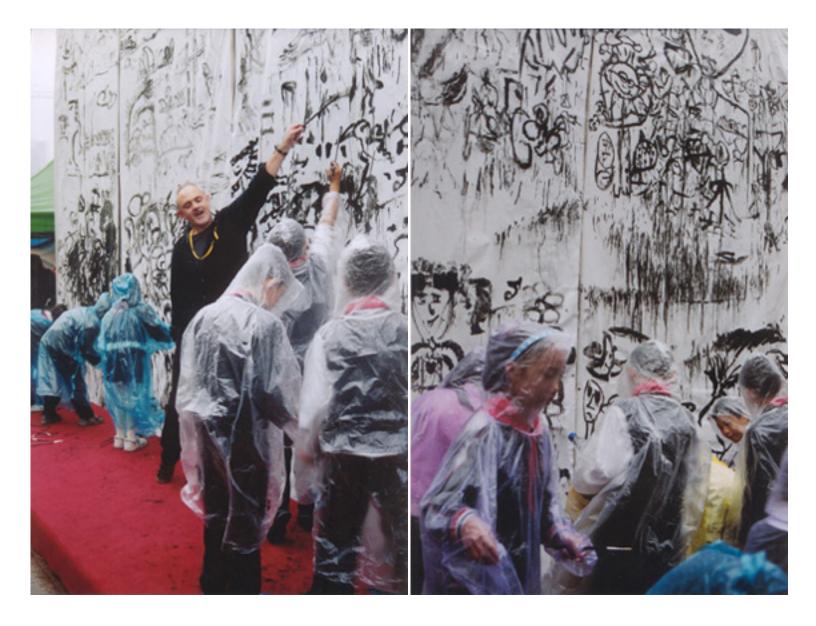

壁画活动 Wall Mural Creation by George Burchett 11.16.06 9:30hr — 16:00hr

> 静安公园 JingAn Park

主办单位: 上海市静安区文化局

承办单位:上海静枝文化艺术进修学校 上海市静安区文化艺术交流

协办单位:静安区文化馆 静安区文史馆 上海市静安书法协会 利润服饰制品(上海)有限公司

Presented and Sponsored by: JingAn District Cultural Bureau Kings College Shanghai Lilan Fashion

## لکھی Wall Mural Creation by George Burchett 11.16.06 9:30hr -16:00hr الکیکی Jing An Park